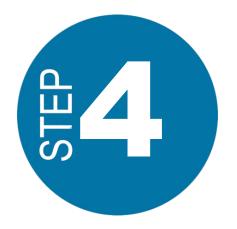

#### STEP 1 💿 🏾

#### Create a new Hero Account

Start by entering the email address you use at school and then select a password that you will remember. Already have an account? Login here.

| Password     |                               |  |
|--------------|-------------------------------|--|
| Confirm Pass | Check for<br>spelling errors! |  |
|              |                               |  |

Enter a password you will use to log in each time.

Make sure you choose a password you will remember, or check with your teacher for further instructions.

Confirm your password.

Select "CREATE USER"