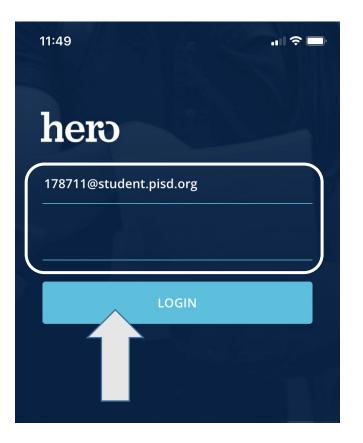

Now that you've created an account, you can log back in any time on the web or mobile app.

If at any time you are not able to log in, please check that your username and password are typed correctly - wait and try again a few minutes later.