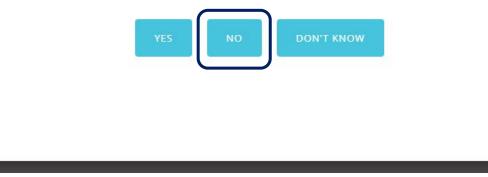

#### Create a new Hero Account

Start by entering the email address you use at school and then select a password that you will remember. Already have an account? Login here.

Because you will be using Simple Authentication – ID #, Last Name, and Date of Birth...

> Select "NO"