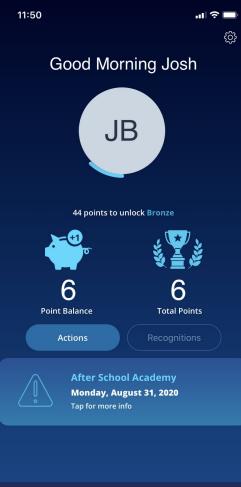

×

Access Your Hero Information!

It's possible that the system will log out automatically and force you to log back in with your newly created credentials!

Now that you've created an account, you can log back in any time on the web or mobile app.

If at any time you are not able to log in, please check that your username and password are typed correctly - wait and try again a few minutes later.