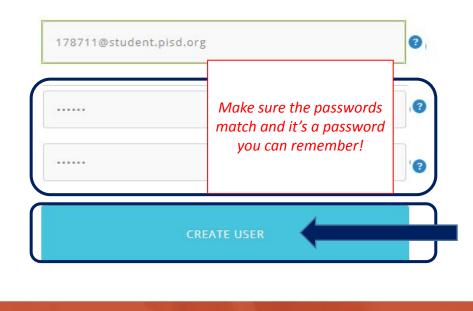

#### STEP 1 🔵 🌒

#### Create a new Hero Account

Start by entering the email address you use at school and then select a password that you will remember. Already have an account? Login here.

Because you will be using Simple Authentication – ID #, Last Name, and Date of Birth...

> Select "NO"

## Did your school provide you with a secure key to access Hero?

 $(\mathbf{x})$ 

| с<br>Ш | 7 |
|--------|---|
| S<br>T |   |
|        |   |

Type in your Student ID Number.

| 178711              |         |  |  |
|---------------------|---------|--|--|
| Date of Birth (MM/D | D/YYYY) |  |  |
| Student Last Name   |         |  |  |
| ADD STUDENT         | Close   |  |  |