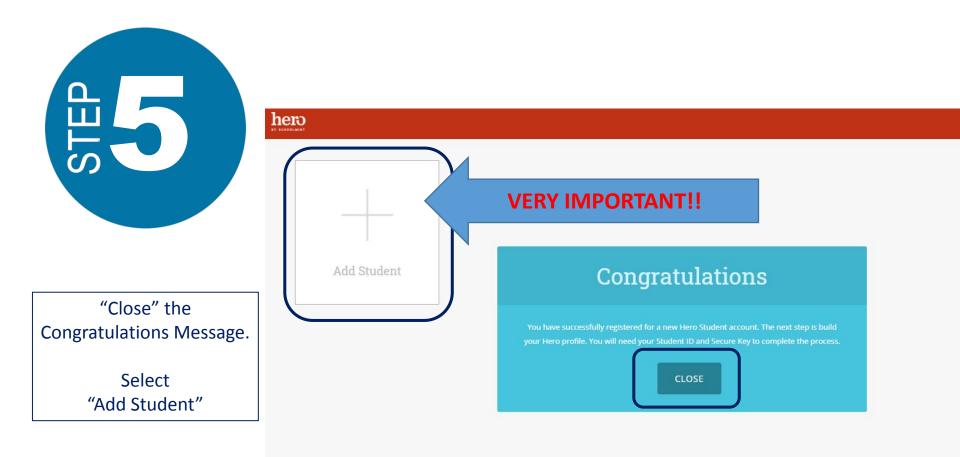

×

Access Your Hero Information!

It's possible that the system will log out automatically and force you to log back in with your newly created credentials!